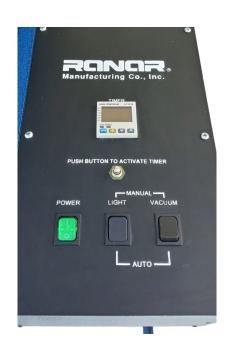

## **XPO LED SERIES UV EXPOSURE**

- **Instant Start Exposure Lights -** no down time between exposures
- High Intensity LED Light Strips 400 nanometers of UV light - 50k Hour Life reduces maintenance costs
- **Energy Efficient reduces operating costs**
- Optimized UV Light for screen printing emulsions & films
- Reduced Exposure Times with uniformity and high resolution - 10 seconds on Block Letters with Photo Polymers Emulsion and 50 seconds with Dual Cure Emulsions
- Safety Switch to prevent LED lights from activating
- Amber Viewing Lights emulsion safe
- **Digital Timer -** Provides accurate presets and programmable exposure times
  - Manual/Automatic Switches for the vacuum and exposure lights
  - Vacuum Hold Down instant draw down vacuum motor and heavy duty steel frame
  - Vacuum Blanket rubber with fabric reinforced which absorbs light
  - Gas Shock Assisted Lid easy lifting of the vacuum frame
  - Floor and Table Top Models
  - **Option:** Quiet Vacuum Pump & Digital Touch Controls