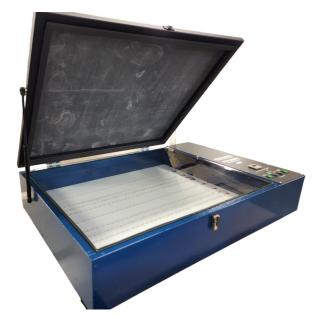

## **XPO LED SERIES UV EXPOSURE**

- **Instant Start Exposure Lights -** no down time between exposures
- High Intensity LED Light Strips 400 nanometers of UV light - 50k Hour Life reduces maintenance costs
- **Energy Efficient reduces operating costs**
- Optimized UV Light for screen printing emulsions & films
- Reduced Exposure Times with uniformity and high resolution - 10 seconds on Block Letters with Photo Polymers Emulsion and 50 seconds with Dual Cure Emulsions
- Safety Switch to prevent LED lights from activating
- Amber Viewing Lights emulsion safe
- **Digital Timer -** Provides accurate presets and programmable exposure times
  - Manual/Automatic Switches for the vacuum and exposure lights
  - Vacuum Hold Down instant draw down vacuum motor and heavy duty steel frame
  - Vacuum Blanket rubber with fabric reinforced which absorbs light
  - Gas Shock Assisted Lid easy lifting of the vacuum frame
  - Floor and Table Top Models
  - **Option:** Quiet Vacuum Pump & Digital Touch Controls

The affordable Ranar Expo LED Series screen exposure allows you to make the best possible screen images while increasing production. The XPO LED series is ideal for the small to medium size screen printing shop looking for an upgrade to screen stencil making. Our LED lights provide high density, ultraviolet wavelengths which are designed for optimum exposure of screen printing emulsions and capillary films with consistent UV light. Unlike metal halide bulbs that run at high temperatures and require frequent replacement and degrade over time, our exposure utilizes cool UV light strips that never dim or require time adjustment with age.